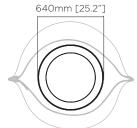

gy Decorative Rope

#### Colours Concrete Pot

Graphite, Natural and Bone



#### Stitch Rope

Yellow, Grey, Black, White, Orange and Red











1115mm [43.9"]



962mm [37.9"]



\*Internal pot not included









Yellow Stitch

Bone with Red Stitch

Natural with Orange Stitch

Graphite with Grey Stitch

#### STITCH 125

BLD.1.P.STI.125

#### Dimensions

L 1219mm [48"] W 1048mm [41.3"] H 750mm [29.5"]

#### Pot Opening Dimensions

L 1113mm [43.8"] W 740mm [29.1"]

#### Maximum Internal Pot Size

Ø 640mm [25.2"] H 550mm [21.7"]

#### Weight

Approx. 50.7kg / 111.5lbs

**Material** Fluid™ Concrete Technology Decorative Rope

#### Colours

Concrete Pot

Graphite, Natural and Bone



Stitch Rope Yellow, Grey, Black, White, Orange and Red















1219mm [48"]





1048mm [41.3"]



\*Internal pot not included



## STITCH COLOUR COMBINATIONS