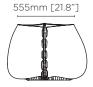

#### **Pot Opening Dimensions**

L 836mm [32.9"] W 555mm [21.8"]

#### Dimensions

L 970mm [38.2"] W 838mm [33"] H 598mm [23.5"]

Pot Opening Dimensions L 887mm [34.9"] W 588mm [23.1"]