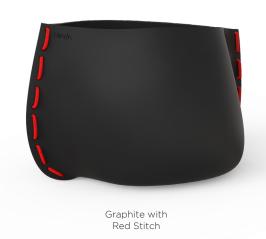

### Stitch Rope

Yellow, Grey, Black, White, Orange and Red

914mm [36"]

563

788mm [31"]

#### Stitch Rope

Yellow, Grey, Black, White, Orange and Red

#### Stitch Rope

Yellow, Grey, Black, White, Orange and Red

1115mm [43.9"]

962mm [37.9"]

\*Internal pot not included

Yellow Stitch

Bone with Red Stitch

Natural with Orange Stitch

#### Colours

Concrete Pot

Graphite, Natural and Bone

Stitch Rope Yellow, Grey, Black, White, Orange and Red

1219mm [48"]

1048mm [41.3"]

\*Internal pot not included