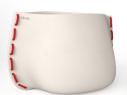

### STITCH PLANTERS

Bone with Yellow Stitch

Natural with Black Stitch

Graphite with Orange Stitch

Bone with White Stitch

THE AWARD-WINNING BLINDE DESIGN STITCH PLANTERS ARE A UNIQUE TWIST ON CONTEMPORARY PLANT POT STYLES. WITH THEIR SCULPTURAL SHAPE AND STITCHED EMBELLISHMENT, THEY ARE DESIGNED TO ADD VISUAL INTEREST TO OR TRANSFORM THE LOOK OF YOUR OUTDOOR AREA OR INDOOR ROOMS, WHETHER HOME OR WORKPLACE.

CRAFTED FROM SMOOTH FLUID™ CONCRETE, A RELATIVELY LIGHTWEIGHT AND INCREDIBLY STRONG MATERIAL, STITCH PLANTERS ARE ENHANCED WITH A UNIQUE LARGE-FORMAT DECORATIVE ROPE, OR STITCH, ON THE SEAMS, GIVING THEM AN ALMOST LEATHER-LIKE AESTHETIC.

STITCH IS AVAILABLE IN FOUR SIZES TO SUIT ALL LOCATIONS AND CHOICE OF PLANTS, AND COME IN THREE COLOURS WITH THE CHOICE OF SIX STITCHING COLOURS ENABLING YOU TO PERSONALISE THE LOOK OF YOUR SPACE.