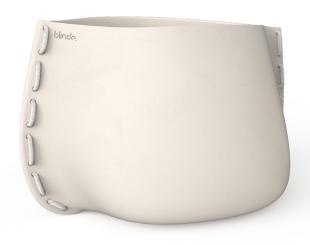

### STITCH PLANTERS

Bone with Yellow Stitch

Natural with Black Stitch

Graphite with Orange Stitch

Bone with White Stitch

THE AWARD-WINNING BLINDE DESIGN STITCH PLANTERS ARE A UNIQUE TWIST ON CONTEMPORARY PLANT POT STYLES. WITH THEIR SCULPTURAL SHAPE AND STITCHED EMBELLISHMENT, THEY ARE DESIGNED TO ADD VISUAL INTEREST TO OR TRANSFORM THE LOOK OF YOUR OUTDOOR AREA OR INDOOR ROOMS, WHETHER HOME OR WORKPLACE.

CRAFTED FROM SMOOTH FLUID™ CONCRETE, A RELATIVELY LIGHTWEIGHT AND INCREDIBLY STRONG MATERIAL, STITCH PLANTERS ARE ENHANCED WITH A UNIQUE LARGE-FORMAT DECORATIVE ROPE, OR STITCH, ON THE SEAMS, GIVING THEM AN ALMOST LEATHER-LIKE AESTHETIC.

STITCH IS AVAILABLE IN FOUR SIZES TO SUIT ALL LOCATIONS AND CHOICE OF PLANTS, AND COME IN THREE COLOURS WITH THE CHOICE OF SIX STITCHING COLOURS ENABLING YOU TO PERSONALISE THE LOOK OF YOUR SPACE.