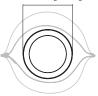

ncrete Pot

Graphite, Natural and Bone



Stitch Rope Yellow, Grey, Black, White, Orange











617mm [24.3"]



677mm [26.7"]

410mm [16.1"]



583mm [23"]

355mm [14"]

\*Internal pot not included











Bone with White Stitch

Natural with Grey Stitch

Graphite with Yellow Stitch

#### STITCH 50

BLD.1.P.STI.50

#### Dimensions

L 914mm [36"] W 788mm [31"] H 563mm [22.2"]

#### **Pot Opening Dimensions**

L 836mm [32.9"] W 555mm [21.8"]

#### Maximum Internal Pot Size

Ø 500mm [16.6"] H 380mm [15"]

#### Weight

Approx. 31.3kg / 68.9lbs

#### Material

Fluid™ Concrete Technology Decorative Rope

### Colours

**Concrete Pot**Graphite, Natural and Bone



### Stitch Rope

Yellow, Grey, Black, White, Orange and Red















914mm [36"]



563

788mm [31"]

### 500mm [16.6"]



\*Internal pot not included





Natural with Black Stitch



Graphite with Grey Stitch



Bone with Orange Stitch



Natural with Yellow Stitch

#### STITCH 75

BLD.1.P.STI.75

#### Dimensions

L 970mm [38.2"] W 838mm [33"] H 598mm [23.5"]

Pot Opening Dimensions L 887mm [34.9"] W 588mm [23.1"]

#### Maximum Internal Pot Size

Ø 555mm [21.8"] H 400mm [15.7"]

#### Weight

Approx. 33.9kg / 74.6lbs

#### Material

Fluid™ Concrete Technology Decorative Rope

#### Colours

**Concrete Pot** Graphite, Natural and Bone



#### Stitch Rope

Yellow, Grey, Black, White, Orange and Red











#### 887mm [34.9"]



970mm [38.2"]

#### 588mm [23.1"]



838mm [33"]



\*Internal pot not included



# STITCH I()



Bone with White Stitch



Natural with Orange Stitch



Graphite with Black Stitch