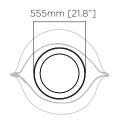

#### **Pot Opening Dimensions**

L 836mm [32.9"] W 555mm [21.8"]

#### Maximum Internal Pot Size

Ø 500mm [16.6"] H 380mm [15"]

#### Maximum Internal Pot Size

Ø 555mm [21.8"] H 400mm [15.7"]