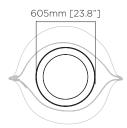

Bone



#### Stitch Rope

Yellow, Grey, Black, White, Orange and Red











#### 887mm [34.9"]



970mm [38.2"]

#### 588mm [23.1"]



838mm [33"]



\*Internal pot not included



# STITCH I()



Bone with White Stitch



Natural with Orange Stitch



Graphite with Black Stitch



Bone with Yellow Stitch

#### STITCH 100 BLD.1.P.STI.100

### Dimensions

L 1115mm [43.9"] W 962mm [37.9"]

H 687mm [27"]

#### **Pot Opening Dimensions**

L 1019mm [40.1"] W 677mm [26.6"]

#### Maximum Internal Pot Size

Ø 605mm [23.8"] H 460mm [18"]

#### Weight

Approx. 37.7kg / 82.9lbs

#### Material

Fluid™ Concrete Technology Decorative Rope

#### Colours Concrete Pot

Graphite, Natural and Bone



#### Stitch Rope

Yellow, Grey, Black, White, Orange and Red











1115mm [43.9"]



962mm [37.9"]



\*Internal pot not included









Yellow Stitch

Bone with Red Stitch

Natural with Orange Stitch

Graphite with Grey Stitch

#### STITCH 125

BLD.1.P.STI.125

#### Dimensions

L 1219mm [48"] W 1048mm [41.3"] H 750mm [29.5"]

#### Pot Opening Dimensions

L 1113mm [43.8"] W 740mm [29.1"]

#### Maximum Internal Pot Size

Ø 640mm [25.2"] H 550mm [21.7"]

#### Weight

Approx. 50.7kg / 111.5lbs

**Material** Fluid™ Concrete Technology Decorative Rope

#### Colours

Concrete Pot

Graphite, Natural and Bone



Stitch Rope Yellow, Grey, Black, White, Orange and Red















1219mm [48"]





1048mm [41.3"]



\*Internal pot not included



## STITCH COLOUR COMBINATIONS