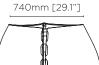

d™ Concrete Technology Decorative Rope

#### Colours Concrete Pot

Graphite, Natural and Bone



#### Stitch Rope

Yellow, Grey, Black, White, Orange and Red











1115mm [43.9"]



962mm [37.9"]



\*Internal pot not included









Yellow Stitch

Bone with Red Stitch

Natural with Orange Stitch

Graphite with Grey Stitch

#### STITCH 125

BLD.1.P.STI.125

#### Dimensions

L 1219mm [48"] W 1048mm [41.3"] H 750mm [29.5"]

#### Pot Opening Dimensions

L 1113mm [43.8"] W 740mm [29.1"]

#### Maximum Internal Pot Size

Ø 640mm [25.2"] H 550mm [21.7"]

#### Weight

Approx. 50.7kg / 111.5lbs

**Material** Fluid™ Concrete Technology Decorative Rope

#### Colours

Concrete Pot

Graphite, Natural and Bone



Stitch Rope Yellow, Grey, Black, White, Orange and Red















1219mm [48"]





1048mm [41.3"]



\*Internal pot not included



## STITCH COLOUR COMBINATIONS