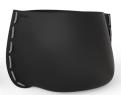

### STITCH PLANTERS

Bone with Yellow Stitch

Natural with Black Stitch

Graphite with Orange Stitch

Bone with White Stitch

THE AWARD-WINNING BLINDE DESIGN STITCH PLANTERS ARE A UNIQUE TWIST ON CONTEMPORARY PLANT POT STYLES. WITH THEIR SCULPTURAL SHAPE AND STITCHED EMBELLISHMENT, THEY ARE DESIGNED TO ADD VISUAL INTEREST TO OR TRANSFORM THE LOOK OF YOUR OUTDOOR AREA OR INDOOR ROOMS, WHETHER HOME OR WORKPLACE.

CRAFTED FROM SMOOTH FLUID™ CONCRETE, A RELATIVELY LIGHTWEIGHT AND INCREDIBLY STRONG MATERIAL, STITCH PLANTERS ARE ENHANCED WITH A UNIQUE LARGE-FORMAT DECORATIVE ROPE, OR STITCH, ON THE SEAMS, GIVING THEM AN ALMOST LEATHER-LIKE AESTHETIC.

STITCH IS AVAILABLE IN FOUR SIZES TO SUIT ALL LOCATIONS AND CHOICE OF PLANTS, AND COME IN THREE COLOURS WITH THE CHOICE OF SIX STITCHING COLOURS ENABLING YOU TO PERSONALISE THE LOOK OF YOUR SPACE.