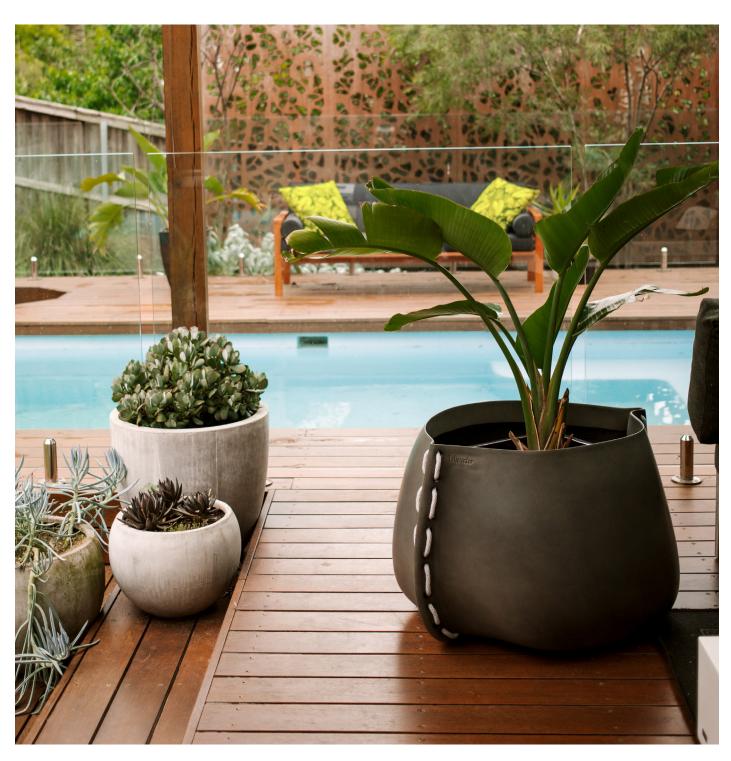

### STITCH PLANTERS

Bone with Yellow Stitch

Natural with Black Stitch

Graphite with Orange Stitch

Bone with White Stitch

THE AWARD-WINNING BLINDE DESIGN STITCH PLANTERS ARE A UNIQUE TWIST ON CONTEMPORARY PLANT POT STYLES. WITH THEIR SCULPTURAL SHAPE AND STITCHED EMBELLISHMENT, THEY ARE DESIGNED TO ADD VISUAL INTEREST TO OR TRANSFORM THE LOOK OF YOUR OUTDOOR AREA OR INDOOR ROOMS, WHETHER HOME OR WORKPLACE.

CRAFTED FROM SMOOTH FLUID™ CONCRETE, A RELATIVELY LIGHTWEIGHT AND INCREDIBLY STRONG MATERIAL, STITCH PLANTERS ARE ENHANCED WITH A UNIQUE LARGE-FORMAT DECORATIVE ROPE, OR STITCH, ON THE SEAMS, GIVING THEM AN ALMOST LEATHER-LIKE AESTHETIC.

STITCH IS AVAILABLE IN FOUR SIZES TO SUIT ALL LOCATIONS AND CHOICE OF PLANTS, AND COME IN THREE COLOURS WITH THE CHOICE OF SIX STITCHING COLOURS ENABLING YOU TO PERSONALISE THE LOOK OF YOUR SPACE.