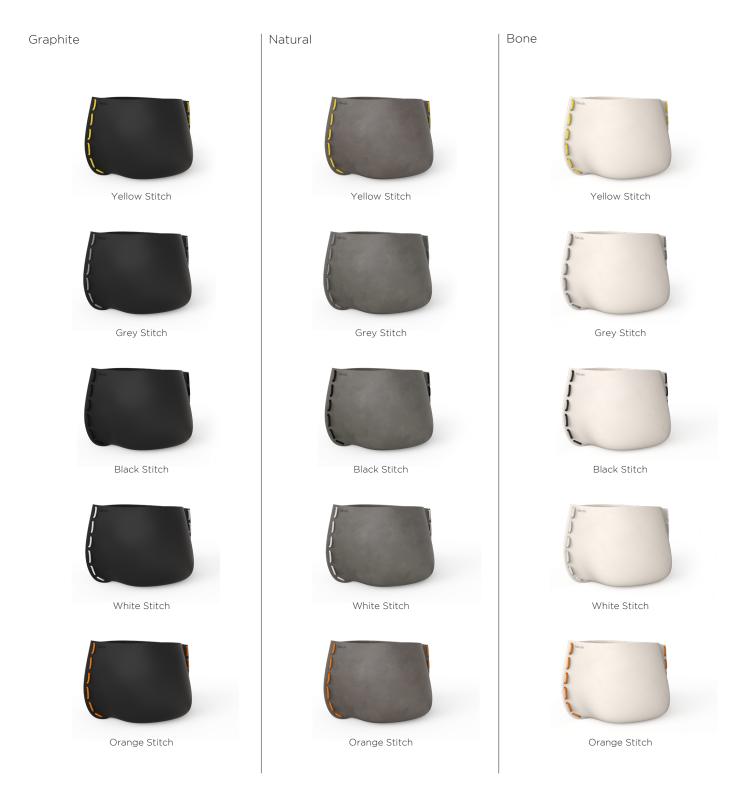

## STITCH COLOUR COMBINATIONS

STITCH IS AVAILABLE IN FOUR SIZES TO SUIT ALL LOCATIONS AND CHOICE OF PLANTS, AND COME IN THREE COLOURS WITH THE CHOICE OF SIX STITCHING COLOURS ENABLING YOU TO PERSONALISE THE LOOK OF YOUR SPACE.

### Colours

**Concrete Pot**Graphite, Natural and Bone

### Stitch Rope

Yellow, Grey, Black, White, Orange and Red

914mm [36"]

563

788mm [31"]

#### Colours

**Concrete Pot** Graphite, Natural and Bone

#### Stitch Rope

Yellow, Grey, Black, White, Orange and Red

#### Colours Concrete Pot

Graphite, Natural and Bone

#### Stitch Rope

Yellow, Grey, Black, White, Orange and Red

1115mm [43.9"]

962mm [37.9"]

\*Internal pot not included

Yellow Stitch

Bone with Red Stitch

Natural with Orange Stitch

#### Colours

Concrete Pot

Graphite, Natural and Bone

Stitch Rope Yellow, Grey, Black, White, Orange and Red

1219mm [48"]

1048mm [41.3"]

\*Internal pot not included