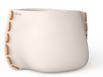

### STITCH PLANTERS

Bone with Yellow Stitch

Natural with Black Stitch

Graphite with Orange Stitch

Bone with White Stitch

THE AWARD-WINNING BLINDE DESIGN STITCH PLANTERS ARE A UNIQUE TWIST ON CONTEMPORARY PLANT POT STYLES. WITH THEIR SCULPTURAL SHAPE AND STITCHED EMBELLISHMENT, THEY ARE DESIGNED TO ADD VISUAL INTEREST TO OR TRANSFORM THE LOOK OF YOUR OUTDOOR AREA OR INDOOR ROOMS, WHETHER HOME OR WORKPLACE.

STITCH IS AVAILABLE IN FOUR SIZES TO SUIT ALL LOCATIONS AND CHOICE OF PLANTS, AND COME IN THREE COLOURS WITH THE CHOICE OF SIX STITCHING COLOURS ENABLING YOU TO PERSONALISE THE LOOK OF YOUR SPACE.

#### Concrete Pot

Graphite, Natural and Bone

Stitch Rope Yellow, Grey, Black, White, Orange

617mm [24.3"]

677mm [26.7"]

410mm [16.1"]

583mm [23"]

355mm [14"]