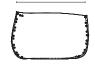

#### Dimensions

L 677mm [26.7"] W 583mm [23"] H 417mm [16.4"]

#### **Pot Opening Dimensions**

617mm [24.3"] W 410mm [16.1"]

#### Maximum Internal Pot Size

355mm [14"] H 280mm [11"]

#### Concrete Pot

Graphite, Natural and Bone

Stitch Rope Yellow, Grey, Black, White, Orange

617mm [24.3"]

677mm [26.7"]

410mm [16.1"]

583mm [23"]

355mm [14"]