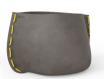

### STITCH PLANTERS

Bone with Yellow Stitch

Natural with Black Stitch

Graphite with Orange Stitch

Bone with White Stitch

THE AWARD-WINNING BLINDE DESIGN STITCH PLANTERS ARE A UNIQUE TWIST ON CONTEMPORARY PLANT POT STYLES. WITH THEIR SCULPTURAL SHAPE AND STITCHED EMBELLISHMENT, THEY ARE DESIGNED TO ADD VISUAL INTEREST TO OR TRANSFORM THE LOOK OF YOUR OUTDOOR AREA OR INDOOR ROOMS, WHETHER HOME OR WORKPLACE.

STITCH IS AVAILABLE IN FOUR SIZES TO SUIT ALL LOCATIONS AND CHOICE OF PLANTS, AND COME IN THREE COLOURS WITH THE CHOICE OF SIX STITCHING COLOURS ENABLING YOU TO PERSONALISE THE LOOK OF YOUR SPACE.

### 500mm [16.6"]

\*Internal pot not included

Natural with Black Stitch

Graphite with Grey Stitch

Bone with Orange Stitch

Natural with Yellow Stitch