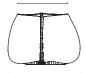

#### Dimensions

L 677mm [26.7"] W 583mm [23"] H 417mm [16.4"]

#### **Pot Opening Dimensions**

617mm [24.3"] W 410mm [16.1"]

#### Maximum Internal Pot Size

355mm [14"] H 280mm [11"]

#### Concrete Pot

Graphite, Natural and Bone

Stitch Rope Yellow, Grey, Black, White, Orange

617mm [24.3"]

677mm [26.7"]

410mm [16.1"]

583mm [23"]

355mm [14"]