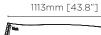

### Material

Fluid™ Concrete Technology Decorative Rope

#### Colours Concrete Pot

Graphite, Natural and Bone



#### Stitch Rope

Yellow, Grey, Black, White, Orange and Red











1115mm [43.9"]



962mm [37.9"]



\*Internal pot not included









Yellow Stitch

Bone with Red Stitch

Natural with Orange Stitch

Graphite with Grey Stitch

#### STITCH 125

BLD.1.P.STI.125

#### Dimensions

L 1219mm [48"] W 1048mm [41.3"] H 750mm [29.5"]

#### Pot Opening Dimensions

L 1113mm [43.8"] W 740mm [29.1"]

#### Maximum Internal Pot Size

Ø 640mm [25.2"] H 550mm [21.7"]

#### Weight

Approx. 50.7kg / 111.5lbs

**Material** Fluid™ Concrete Technology Decorative Rope

#### Colours

Concrete Pot

Graphite, Natural and Bone



Stitch Rope Yellow, Grey, Black, White, Orange and Red















1219mm [48"]





1048mm [41.3"]



\*Internal pot not included



## STITCH COLOUR COMBINATIONS