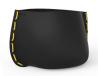

### STITCH PLANTERS

Bone with Yellow Stitch

Natural with Black Stitch

Graphite with Orange Stitch

Bone with White Stitch

THE AWARD-WINNING BLINDE DESIGN STITCH PLANTERS ARE A UNIQUE TWIST ON CONTEMPORARY PLANT POT STYLES. WITH THEIR SCULPTURAL SHAPE AND STITCHED EMBELLISHMENT, THEY ARE DESIGNED TO ADD VISUAL INTEREST TO OR TRANSFORM THE LOOK OF YOUR OUTDOOR AREA OR INDOOR ROOMS, WHETHER HOME OR WORKPLACE.

CRAFTED FROM SMOOTH FLUID™ CONCRETE, A RELATIVELY LIGHTWEIGHT AND INCREDIBLY STRONG MATERIAL, STITCH PLANTERS ARE ENHANCED WITH A UNIQUE LARGE-FORMAT DECORATIVE ROPE, OR STITCH, ON THE SEAMS, GIVING THEM AN ALMOST LEATHER-LIKE AESTHETIC.

STITCH IS AVAILABLE IN FOUR SIZES TO SUIT ALL LOCATIONS AND CHOICE OF PLANTS, AND COME IN THREE COLOURS WITH THE CHOICE OF SIX STITCHING COLOURS ENABLING YOU TO PERSONALISE THE LOOK OF YOUR SPACE.