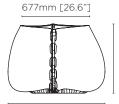

ite, Natural and Bone



#### Stitch Rope

Yellow, Grey, Black, White, Orange and Red











#### 887mm [34.9"]



970mm [38.2"]

#### 588mm [23.1"]



838mm [33"]



\*Internal pot not included



# STITCH I()



Bone with White Stitch



Natural with Orange Stitch



Graphite with Black Stitch



Bone with Yellow Stitch

#### STITCH 100 BLD.1.P.STI.100

### Dimensions

L 1115mm [43.9"] W 962mm [37.9"]

H 687mm [27"]

#### **Pot Opening Dimensions**

L 1019mm [40.1"] W 677mm [26.6"]

#### Maximum Internal Pot Size

Ø 605mm [23.8"] H 460mm [18"]

#### Weight

Approx. 37.7kg / 82.9lbs

#### Material

Fluid™ Concrete Technology Decorative Rope

#### Colours Concrete Pot

Graphite, Natural and Bone



#### Stitch Rope

Yellow, Grey, Black, White, Orange and Red











1115mm [43.9"]



962mm [37.9"]



\*Internal pot not included









Yellow Stitch

Bone with Red Stitch

Natural with Orange Stitch

Graphite with Grey Stitch

#### STITCH 125

BLD.1.P.STI.125

#### Dimensions

L 1219mm [48"] W 1048mm [41.3"] H 750mm [29.5"]

#### Pot Opening Dimensions

L 1113mm [43.8"] W 740mm [29.1"]

#### Maximum Internal Pot Size

Ø 640mm [25.2"] H 550mm [21.7"]

#### Weight

Approx. 50.7kg / 111.5lbs

**Material** Fluid™ Concrete Technology Decorative Rope

#### Colours

Concrete Pot

Graphite, Natural and Bone



Stitch Rope Yellow, Grey, Black, White, Orange and Red















1219mm [48"]





1048mm [41.3"]



\*Internal pot not included



## STITCH COLOUR COMBINATIONS