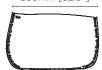

#### Dimensions

L 677mm [26.7"] W 583mm [23"] H 417mm [16.4"]

#### **Pot Opening Dimensions**

617mm [24.3"] W 410mm [16.1"]

#### Maximum Internal Pot Size

355mm [14"] H 280mm [11"]