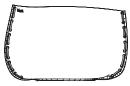

#### Pot Opening Dimensions

L 1113mm [43.8"] W 740mm [29.1"]

#### Maximum Internal Pot Size

Ø 640mm [25.2"] H 550mm [21.7"]