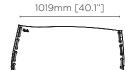

ncrete Pot** Graphite, Natural and Bone



#### Stitch Rope

Yellow, Grey, Black, White, Orange and Red











#### 887mm [34.9"]



970mm [38.2"]

#### 588mm [23.1"]



838mm [33"]



\*Internal pot not included



# STITCH I()



Bone with White Stitch



Natural with Orange Stitch



Graphite with Black Stitch



Bone with Yellow Stitch

#### STITCH 100 BLD.1.P.STI.100

### Dimensions

L 1115mm [43.9"] W 962mm [37.9"]

H 687mm [27"]

#### **Pot Opening Dimensions**

L 1019mm [40.1"] W 677mm [26.6"]

#### Maximum Internal Pot Size

Ø 605mm [23.8"] H 460mm [18"]

#### Weight

Approx. 37.7kg / 82.9lbs

#### Material

Fluid™ Concrete Technology Decorative Rope

#### Colours Concrete Pot

Graphite, Natural and Bone



#### Stitch Rope

Yellow, Grey, Black, White, Orange and Red











1115mm [43.9"]



962mm [37.9"]



\*Internal pot not included









Yellow Stitch

Bone with Red Stitch

Natural with Orange Stitch

Graphite with Grey Stitch

#### STITCH 125

BLD.1.P.STI.125

#### Dimensions

L 1219mm [48"] W 1048mm [41.3"] H 750mm [29.5"]

#### Pot Opening Dimensions

L 1113mm [43.8"] W 740mm [29.1"]

#### Maximum Internal Pot Size

Ø 640mm [25.2"] H 550mm [21.7"]

#### Weight

Approx. 50.7kg / 111.5lbs

**Material** Fluid™ Concrete Technology Decorative Rope

#### Colours

Concrete Pot

Graphite, Natural and Bone



Stitch Rope Yellow, Grey, Black, White, Orange and Red















1219mm [48"]





1048mm [41.3"]



\*Internal pot not included



## STITCH COLOUR COMBINATIONS