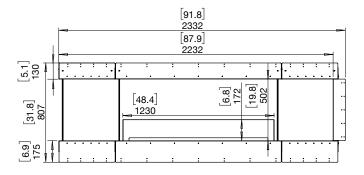

Physical model dimensions should be verified against cut out dimensions BEFORE installation begins to confirm tolerances align.

These models comply with existing standards in the USA, Europe, UK and Australia. O-TL listed to UL1370, EN 16647 BSI Certified and ACCC Safety Mandate compliant.

## Flex 86PN

Physical model dimensions should be verified against cut out dimensions BEFORE installation begins to confirm tolerances align.

ESF.FX.86PN (Flame only)

ESF.FX.86PN.BXL (Left Decorative Box as Illustrated)

ESF.FX.86PN.BXR (Right Decorative Box)

ESF.FX.86PN.BX2

(Left & Right Decorative Box)

[91.8] 2331 [87.8] 2231

FOR MORE INFORMATION PLEASE REFERENCE THE CLEARANCE & INSTALLATION MANUAL

Disclaimer. All product specifications and data are subject to change without notice and believed to be correct at the time of publication. MAD Design Group (MDG), its affiliates, agents, and employees, and all persons acting on its or their behalf (collectively, "MAD Design Group"), disclaim any and all liability arising out of the use or application of any product described herein or of any information provided herein to the maximum edent permitted by law. The product specifications do not expand or otherwise modify MDGs terms and conditions of purchase, including but not limited to the warranty expressed therein, which apply to these products. No license, express or implied, by estopped or otherwise, to any intellectual property rights is granted by this document or by any conduct of MDG. Customers using or selling MDE products not expression indicated for use in such applications do so entirely at their own risk and agree to fully indemnify MDG for any damages arising or resulting from such use or sale. Please contact authorised personnel from MDG to obtain written terms and conditions regarding products designed for such applications. Images are indicative only.