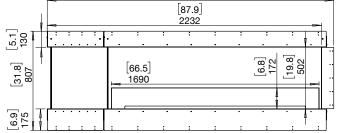

Physical model dimensions should be verified against cut out dimensions BEFORE installation begins to confirm tolerances align.

These models comply with existing standards in the USA, Europe, UK and Australia. O-TL listed to UL1370, EN 16647 BSI Certified and ACCC Safety Mandate compliant.

## Flex 86PN

Physical model dimensions should be verified against cut out dimensions BEFORE installation begins to confirm tolerances align.

ESF.FX.86PN (Flame only)

ESF.FX.86PN.BXL (Left Decorative Box as Illustrated)

ESF.FX.86PN.BXR (Right Decorative Box)

ESF.FX.86PN.BX2

(Left & Right Decorative Box)

[91.8] 2331 [87.8] 2231

FOR MORE INFORMATION PLEASE REFERENCE THE CLEARANCE & INSTALLATION MANUAL

Disclaimer. All product specifications and data are subject to change without notice and believed to be correct at the time of publication. MAD Design Group (MDG), its affiliates, agents, and employees, and all persons acting on its or their behalf (collectively, "MAD Design Group"), disclaim any and all liability arising out of the use or application of any product described herein or of any information provided herein to the maximum edent permitted by law. The product specifications do not expand or otherwise modify MDGs terms and conditions of purchase, including but not limited to the warranty expressed therein, which apply to these products. No license, express or implied, by estopped or otherwise, to any intellectual property rights is granted by this document or by any conduct of MDG. Customers using or selling MDE products not expression indicated for use in such applications do so entirely at their own risk and agree to fully indemnify MDG for any damages arising or resulting from such use or sale. Please contact authorised personnel from MDG to obtain written terms and conditions regarding products designed for such applications. Images are indicative only.