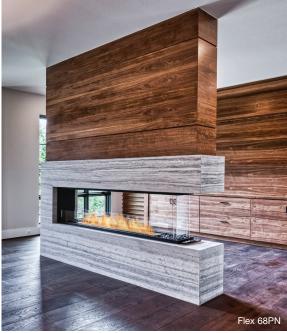

# Flex 86PN

\*Images indicative of style only

ecosmartfire.com

#### 1. Zero Clearance

Self-contained, zero clearance construction allows your Flex fireplace to be framed into wood or metal studs, providing installation freedom and flexibility for builders, architects, interior designers, landscapers and homeowners.

#### 2. Decorative Side Box

Customise your fireplace design with a decorative box placed on one or more sides, and fill with your chosen noncombustible accessory.

#### 4. Colours

Available in a timeless black finish, Flex Fireplaces come with Stainless Steel or Black burners.

5. Room Divider Application Peninsula fireplaces feature three open sides - view the

three open sides - view the flame from the front, back and open side.