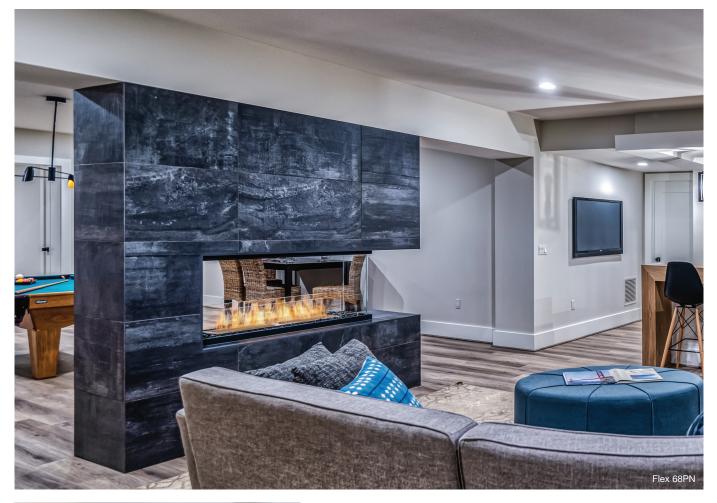

# Flex 86PN

\*Images indicative of style only

ecosmartfire.com

#### 1. Zero Clearance

Self-contained, zero clearance construction allows your Flex fireplace to be framed into wood or metal studs, providing installation freedom and flexibility for builders, architects, interior designers, landscapers and homeowners.

#### 2. Decorative Side Box

Customise your fireplace design with a decorative box placed on one or more sides, and fill with your chosen noncombustible accessory.

#### 4. Colours

Available in a timeless black finish, Flex Fireplaces come with Stainless Steel or Black burners.

5. Room Divider Application Peninsula fireplaces feature three open sides - view the

three open sides - view the flame from the front, back and open side.