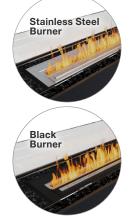

#### 4. Colours

Available in a timeless black finish, Flex Fireplaces come with Stainless Steel or Black burners.

5. Room Divider Application Peninsula fireplaces feature three open sides - view the

three open sides - view the flame from the front, back and open side.

## Flex 86PN Specifications

| Burner Ventilation and Efficiency* |                                                                                                                                                                                         |                         |                                                     |                      | Construction                                                                                                                                                                                                                                                                                                                                                                                                                                                                                                                                                                                                                                                                                                                                                                                                                                                                                                                                                                                                                                                                                                                                                                                                                                                                                                                                                                                                                                                                                                                                                                                                                                                                                                                                                                                                                                                                                                                                                                                                                                                                                                                   |                          |                        |
|------------------------------------|-----------------------------------------------------------------------------------------------------------------------------------------------------------------------------------------|-------------------------|-----------------------------------------------------|----------------------|--------------------------------------------------------------------------------------------------------------------------------------------------------------------------------------------------------------------------------------------------------------------------------------------------------------------------------------------------------------------------------------------------------------------------------------------------------------------------------------------------------------------------------------------------------------------------------------------------------------------------------------------------------------------------------------------------------------------------------------------------------------------------------------------------------------------------------------------------------------------------------------------------------------------------------------------------------------------------------------------------------------------------------------------------------------------------------------------------------------------------------------------------------------------------------------------------------------------------------------------------------------------------------------------------------------------------------------------------------------------------------------------------------------------------------------------------------------------------------------------------------------------------------------------------------------------------------------------------------------------------------------------------------------------------------------------------------------------------------------------------------------------------------------------------------------------------------------------------------------------------------------------------------------------------------------------------------------------------------------------------------------------------------------------------------------------------------------------------------------------------------|--------------------------|------------------------|
|                                    |                                                                                                                                                                                         |                         |                                                     |                      |                                                                                                                                                                                                                                                                                                                                                                                                                                                                                                                                                                                                                                                                                                                                                                                                                                                                                                                                                                                                                                                                                                                                                                                                                                                                                                                                                                                                                                                                                                                                                                                                                                                                                                                                                                                                                                                                                                                                                                                                                                                                                                                                | <b></b>                  | $\longleftrightarrow$  |
| Flex Model                         | Compatible<br>Burner                                                                                                                                                                    | Fuel<br>Capacity        | Heats on<br>Average<br>(Indoors)                    | Approx.<br>Burn Time | Minimum<br>Room Size                                                                                                                                                                                                                                                                                                                                                                                                                                                                                                                                                                                                                                                                                                                                                                                                                                                                                                                                                                                                                                                                                                                                                                                                                                                                                                                                                                                                                                                                                                                                                                                                                                                                                                                                                                                                                                                                                                                                                                                                                                                                                                           | Viewing<br>Area Size     | Minimum<br>Wall Length |
| 86PN                               | XL900<br>x2                                                                                                                                                                             | 9 L<br>[2.4 Gals]<br>x2 | Over 120 m <sup>2</sup><br>[1,290 ft <sup>2</sup> ] | 8 - 13 hours         | 220 m³<br>[7,768 ft³]                                                                                                                                                                                                                                                                                                                                                                                                                                                                                                                                                                                                                                                                                                                                                                                                                                                                                                                                                                                                                                                                                                                                                                                                                                                                                                                                                                                                                                                                                                                                                                                                                                                                                                                                                                                                                                                                                                                                                                                                                                                                                                          |                          |                        |
| 86PN.BXL<br>86PN.BXR               | XL1200                                                                                                                                                                                  | 10 L<br>[2.6 Gals]      | Over 65 m²<br>[700 ft²]                             | 9 - 14 hours         | 115 m³<br>[4,061 ft³]                                                                                                                                                                                                                                                                                                                                                                                                                                                                                                                                                                                                                                                                                                                                                                                                                                                                                                                                                                                                                                                                                                                                                                                                                                                                                                                                                                                                                                                                                                                                                                                                                                                                                                                                                                                                                                                                                                                                                                                                                                                                                                          | 2,185mm<br>[86in]        | 2,395mm<br>[94in]      |
| 86PN.BX2                           | XL900                                                                                                                                                                                   | 9 L<br>[2.4 Gals]       | Over 60 m²<br>[645 ft²]                             | 8 - 13 hours         | 110 m³<br>[3,884 ft³]                                                                                                                                                                                                                                                                                                                                                                                                                                                                                                                                                                                                                                                                                                                                                                                                                                                                                                                                                                                                                                                                                                                                                                                                                                                                                                                                                                                                                                                                                                                                                                                                                                                                                                                                                                                                                                                                                                                                                                                                                                                                                                          |                          |                        |
| Awards                             | 2020 BIMsmith Best Award (USA)<br>2018 Attendees Choice Award (USA)                                                                                                                     |                         |                                                     |                      | Flip D International Internati |                          |                        |
| Application                        | Indoor & Outdoor                                                                                                                                                                        |                         |                                                     |                      |                                                                                                                                                                                                                                                                                                                                                                                                                                                                                                                                                                                                                                                                                                                                                                                                                                                                                                                                                                                                                                                                                                                                                                                                                                                                                                                                                                                                                                                                                                                                                                                                                                                                                                                                                                                                                                                                                                                                                                                                                                                                                                                                |                          |                        |
| Surround<br>Colour                 | Black                                                                                                                                                                                   |                         |                                                     |                      |                                                                                                                                                                                                                                                                                                                                                                                                                                                                                                                                                                                                                                                                                                                                                                                                                                                                                                                                                                                                                                                                                                                                                                                                                                                                                                                                                                                                                                                                                                                                                                                                                                                                                                                                                                                                                                                                                                                                                                                                                                                                                                                                |                          |                        |
| Burner Colours<br>Options          | Stainless                                                                                                                                                                               | s Steel                 | Black                                               |                      | Flip D 4                                                                                                                                                                                                                                                                                                                                                                                                                                                                                                                                                                                                                                                                                                                                                                                                                                                                                                                                                                                                                                                                                                                                                                                                                                                                                                                                                                                                                                                                                                                                                                                                                                                                                                                                                                                                                                                                                                                                                                                                                                                                                                                       |                          |                        |
| Materials                          | Mild Steel (Zinc Sealed) Hi-temp Powder-coat,<br>Toughened Glass, Grade 304 Stainless Steel<br>Burner, with optional Black Ceramic Coating                                              |                         |                                                     |                      | Flex 86PN.BXL                                                                                                                                                                                                                                                                                                                                                                                                                                                                                                                                                                                                                                                                                                                                                                                                                                                                                                                                                                                                                                                                                                                                                                                                                                                                                                                                                                                                                                                                                                                                                                                                                                                                                                                                                                                                                                                                                                                                                                                                                                                                                                                  |                          |                        |
| Approx. Weight                     | <b>86PN</b> 102.5kg [225.5lbs]<br><b>86PN.BXL &amp; 86PN.BXR</b> 124.1kg [273lbs]<br><b>86PN.BX2</b> 108.7kg [239.1lbs]<br>Weight includes burner/s, black glass charcoal, fire screen. |                         |                                                     |                      | Flip D 🛛                                                                                                                                                                                                                                                                                                                                                                                                                                                                                                                                                                                                                                                                                                                                                                                                                                                                                                                                                                                                                                                                                                                                                                                                                                                                                                                                                                                                                                                                                                                                                                                                                                                                                                                                                                                                                                                                                                                                                                                                                                                                                                                       | u svilaniketaniketa diel |                        |
| Fuel Type                          | e-NRG Bioethanol / e-NRG.com                                                                                                                                                            |                         |                                                     |                      | Flex 80                                                                                                                                                                                                                                                                                                                                                                                                                                                                                                                                                                                                                                                                                                                                                                                                                                                                                                                                                                                                                                                                                                                                                                                                                                                                                                                                                                                                                                                                                                                                                                                                                                                                                                                                                                                                                                                                                                                                                                                                                                                                                                                        | 6PN.BXR                  |                        |
| installation, and the sea          |                                                                                                                                                                                         | manufacture e-NRG.      | lel purchased,                                      |                      | Flip D                                                                                                                                                                                                                                                                                                                                                                                                                                                                                                                                                                                                                                                                                                                                                                                                                                                                                                                                                                                                                                                                                                                                                                                                                                                                                                                                                                                                                                                                                                                                                                                                                                                                                                                                                                                                                                                                                                                                                                                                                                                                                                                         | alananda                 |                        |