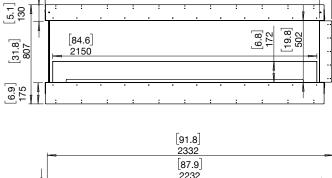

Physical model dimensions should be verified against cut out dimensions BEFORE installation begins to confirm tolerances align.

These models comply with existing standards in the USA, Europe, UK and Australia. O-TL listed to UL1370, EN 16647 BSI Certified and ACCC Safety Mandate compliant.

## Flex 86PN

Physical model dimensions should be verified against cut out dimensions BEFORE installation begins to confirm tolerances align.

ESF.FX.86PN (Flame only)

ESF.FX.86PN.BXL (Left Decorative Box as Illustrated)

ESF.FX.86PN.BXR (Right Decorative Box)

ESF.FX.86PN.BX2

(Left & Right Decorative Box)

[91.8] 2331 [87.8] 2231

FOR MORE INFORMATION PLEASE REFERENCE THE CLEARANCE & INSTALLATION MANUAL

Disclaimer. All product specifications and data are subject to change without notice and believed to be correct at the time of publication. MAD Design Group (MDG), its affiliates, agents, and employees, and all persons acting on its or their behalf (collectively, "MAD Design Group"), disclaim any and all liability arising out of the use or application of any product described herein or of any information provided herein to the maximum edent permitted by law. The product specifications do not expand or otherwise modify MDGs terms and conditions of purchase, including but not limited to the warranty expressed therein, which apply to these products. No license, express or implied, by estopped or otherwise, to any intellectual property rights is granted by this document or by any conduct of MDG. Customers using or selling MDE products not expression indicated for use in such applications do so entirely at their own risk and agree to fully indemnify MDG for any damages arising or resulting from such use or sale. Please contact authorised personnel from MDG to obtain written terms and conditions regarding products designed for such applications. Images are indicative only.