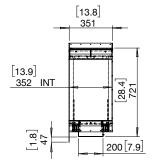

Physical model dimensions should be verified against cut out dimensions BEFORE installation begins to confirm tolerances align.

These models comply with existing standards in the USA, Europe, UK and Australia. O-TL listed to UL1370, EN 16647 BSI Certified and ACCC Safety Mandate compliant.

## Flex 86PN

Physical model dimensions should be verified against cut out dimensions BEFORE installation begins to confirm tolerances align.

ESF.FX.86PN (Flame only)

ESF.FX.86PN.BXL (Left Decorative Box as Illustrated)

ESF.FX.86PN.BXR (Right Decorative Box)

ESF.FX.86PN.BX2

(Left & Right Decorative Box)

[91.8] 2331 [87.8] 2231

FOR MORE INFORMATION PLEASE REFERENCE THE CLEARANCE & INSTALLATION MANUAL

Disclaimer. All product specifications and data are subject to change without notice and believed to be correct at the time of publication. MAD Design Group (MDG), its affiliates, agents, and employees, and all persons acting on its or their behalf (collectively, "MAD Design Group"), disclaim any and all liability arising out of the use or application of any product described herein or of any information provided herein to the maximum edent permitted by law. The product specifications do not expand or otherwise modify MDGs terms and conditions of purchase, including but not limited to the warranty expressed therein, which apply to these products. No license, express or implied, by estopped or otherwise, to any intellectual property rights is granted by this document or by any conduct of MDG. Customers using or selling MDE products not expression indicated for use in such applications do so entirely at their own risk and agree to fully indemnify MDG for any damages arising or resulting from such use or sale. Please contact authorised personnel from MDG to obtain written terms and conditions regarding products designed for such applications. Images are indicative only.