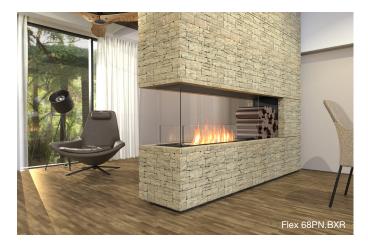

# Flex 86PN

\*Images indicative of style only

ecosmartfire.com

#### 1. Zero Clearance

Self-contained, zero clearance construction allows your Flex fireplace to be framed into wood or metal studs, providing installation freedom and flexibility for builders, architects, interior designers, landscapers and homeowners.

#### 2. Decorative Side Box

Customise your fireplace design with a decorative box placed on one or more sides, and fill with your chosen noncombustible accessory.

#### 4. Colours

Available in a timeless black finish, Flex Fireplaces come with Stainless Steel or Black burners.

5. Room Divider Application Peninsula fireplaces feature three open sides - view the

three open sides - view the flame from the front, back and open side.