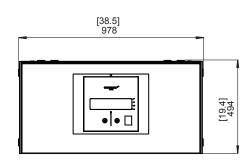

# Igloo Specifications

# Made entirely of glass and stainless steel, the Igloo is a sleek and modern update to the traditional fireplace.

**Burner Ventilation and Efficiency\*** 

\*These values are indicative only and may vary depending on the model purchased, installation, and the seasonal resource used to manufacture e-NRG.