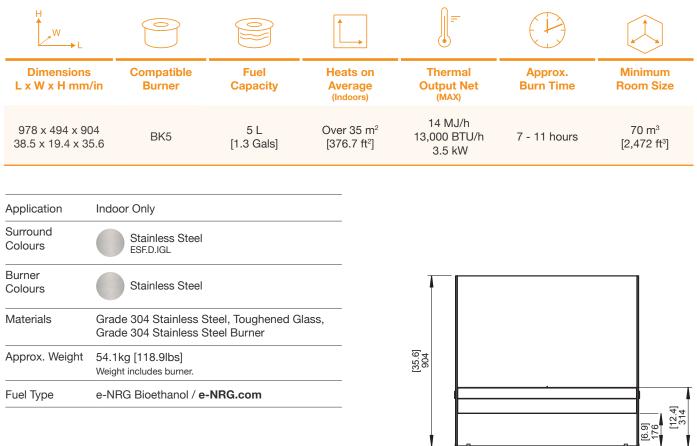

# Igloo Specifications

# Made entirely of glass and stainless steel, the Igloo is a sleek and modern update to the traditional fireplace.

**Burner Ventilation and Efficiency\*** 

\*These values are indicative only and may vary depending on the model purchased, installation, and the seasonal resource used to manufacture e-NRG.