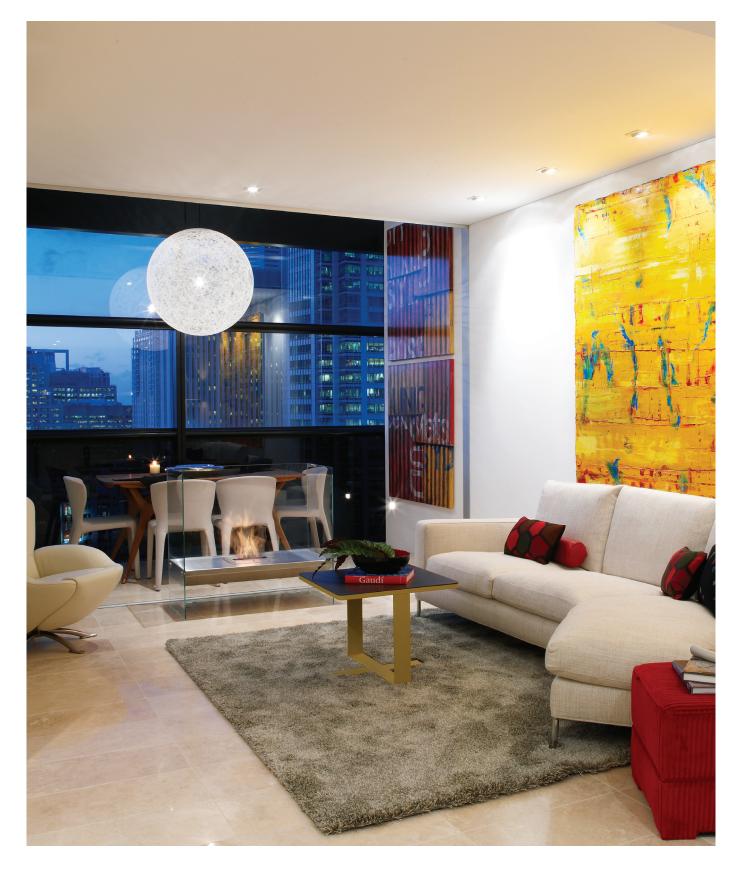

### No Flue, No Chimney, No Electricity Connection

Our freestanding fireplaces offer an easy and immediate, environmentally friendly solution to adding warmth and ambiance to any location.

## Quick and Easy Installation

With no installation or building works required, simply unpack, put into position, and off you go.

#### **Portable Fireplace**

Fully portable, you can move the fireplace between rooms and outdoor spaces, or store away when not needed.

#### **Environmentally-Friendly**

Bioethanol fireplaces use an environmentally-friendly, renewable energy source that burns clean and delivers warming heat. You and your guests will enjoy the ambiance and tranquility of a real fire, without the hassles of burning real wood - no more embers, ash, and soot to clean up.