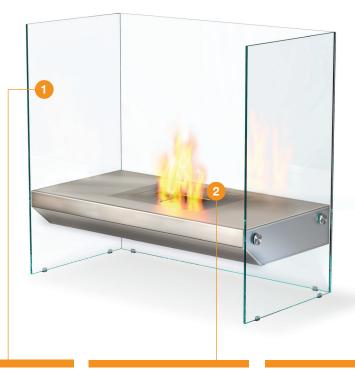

# Igloo Design features

## **1. Glass Surround** Made with Toughened Glass.

## 2. Colour

Burner Shelf and Burner come in Stainless Steel.